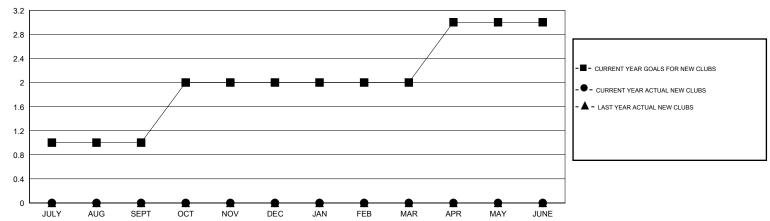

MEMBERS<br>ADDED | DROPPED<br>MEMBERS | NET<br>GAIN/LOSS |
| JULY/AUG/SEPT            | 1                | 0                 | 0                | 0                | JULY/AUG/SEPT            | 27                 | 0                                   | 0                  | 0                |
| OCT/NOV/DEC  JAN/FEB/MAR | 0                | 0                 | 0                | 0<br>0           | OCT/NOV/DEC  JAN/FEB/MAR | 28<br>8            | 0<br>0                              | 0                  | 0<br>0           |
| APR/MAY/JUNE             | 1                | 0                 | 0                | 0                | APR/MAY/JUNE             | 27                 | 0                                   | 0                  | 0                |

#### GOALS AND ACTUAL NEW CLUBS CUMULATIVE



#### GOALS AND ACTUAL MEMBERS CUMULATIVE



| - CURRENT YEAR GOALS FOR NEW |  |  |  |  |
|------------------------------|--|--|--|--|
| MEMBERS                      |  |  |  |  |

- - CURRENT YEAR ACTUAL MEMBERS

- ▲ - LAST YEAR ACTUAL MEMBERS

| DROPPED CLUBS: 0  DROPPED MEMBERS