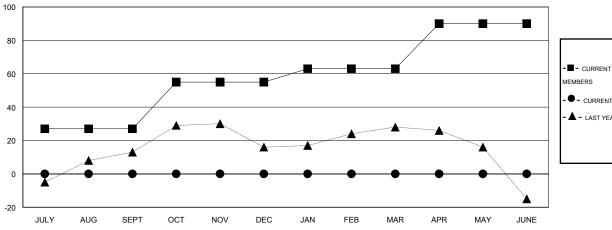

#### GOALS AND ACTUAL MEMBERS CUMULATIVE

| - CURRENT YEAR GOALS FOR NEW |  |  |  |  |
|------------------------------|--|--|--|--|
| MEMBERS                      |  |  |  |  |

- - CURRENT YEAR ACTUAL MEMBERS

- ▲ - LAST YEAR ACTUAL MEMBERS

| DROPPED CLUBS: 0  DROPPED MEMBERS                                                                                                                                                                                                                                                                                                                                                                                                                                                                                                                                                                                                                                                                                                                                                                                                                                                                                                                                                                                                                                                                                                                                                                                                                                                                                                                                                                                                                                                                                                                                                                                                                                                                                                                                                                                                                                                                                                                                                                                                                                                                                              |   | 0 CLUBS OF 0 ADDED 1 OR MORE NEW MEMBERS | GENDER DISTRIBUTION  MALE 0 (100.00%)  FEMALE 0 (100.00%)  |   |             |
|--------------------------------------------------------------------------------------------------------------------------------------------------------------------------------------------------------------------------------------------------------------------------------------------------------------------------------------------------------------------------------------------------------------------------------------------------------------------------------------------------------------------------------------------------------------------------------------------------------------------------------------------------------------------------------------------------------------------------------------------------------------------------------------------------------------------------------------------------------------------------------------------------------------------------------------------------------------------------------------------------------------------------------------------------------------------------------------------------------------------------------------------------------------------------------------------------------------------------------------------------------------------------------------------------------------------------------------------------------------------------------------------------------------------------------------------------------------------------------------------------------------------------------------------------------------------------------------------------------------------------------------------------------------------------------------------------------------------------------------------------------------------------------------------------------------------------------------------------------------------------------------------------------------------------------------------------------------------------------------------------------------------------------------------------------------------------------------------------------------------------------|---|------------------------------------------|------------------------------------------------------------|---|-------------|
| DECEASED (CLUB CANCELLED (CLUB | ) | ASSESSMENT DATA                          | FAMILY UNIT MEMBERS HEAD OF HOUSEHOLD NON-HEAD OF HOUSEHOL | D | 0<br>0<br>0 |